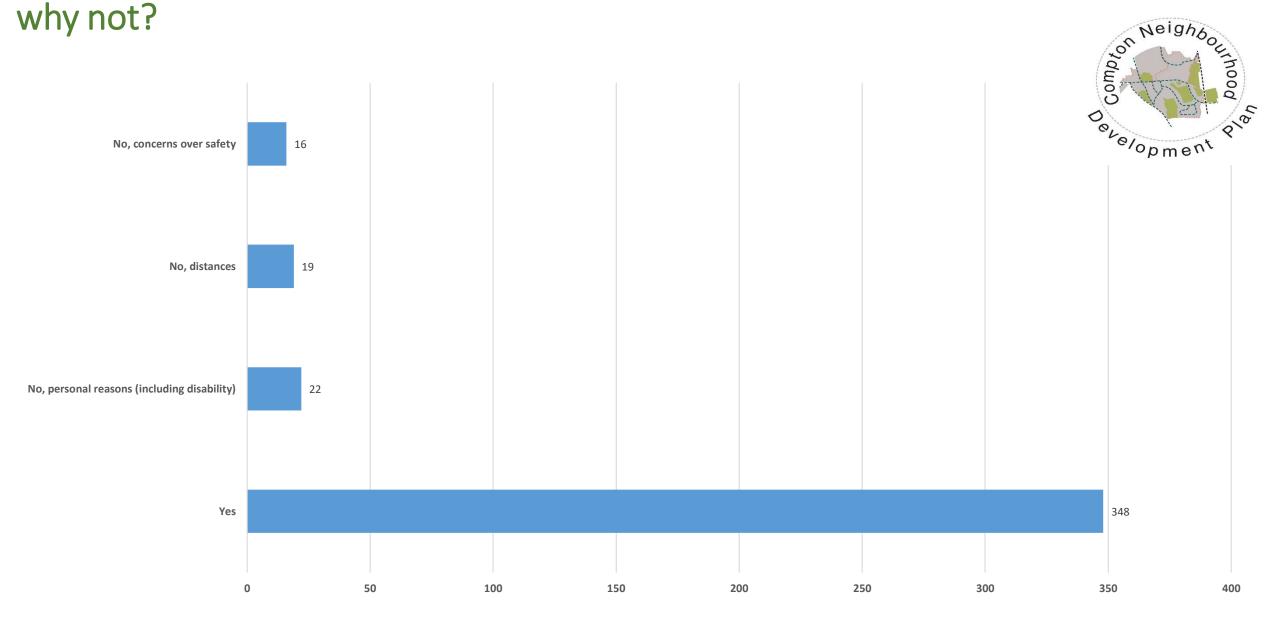

# Q22. When travelling between locations within the parish, do you walk? If not, why not?