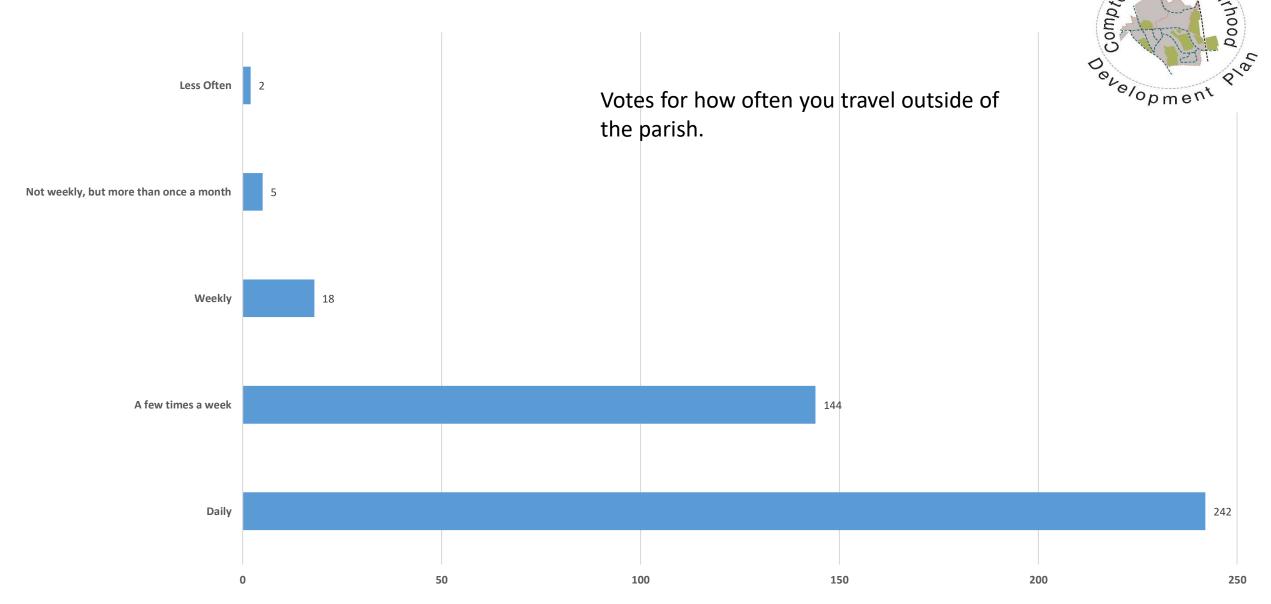

### Part 4: TRANSPORT & CONNECTIVITY

### Q19. How often do you travel outside of the parish?



### Q20. What form of transport do you use most often?





Q21. What forms of transport would you like to use more? What is currently preventing you from using your preferred mode of transport?



# Q22. When travelling between locations within the parish, do you walk? If not, why not?



## Q23. If you use public transport to travel from Compton, does it take you to your destination?





## Part 5: COMPTON'S ASSETS

#### Q24. Please identify any of Compton's assets you would like to be protected.





<sup>©</sup> Crown copyright and database rights, 2018

<sup>©</sup> Local Government Information House Limited copyright and database rights, 2018