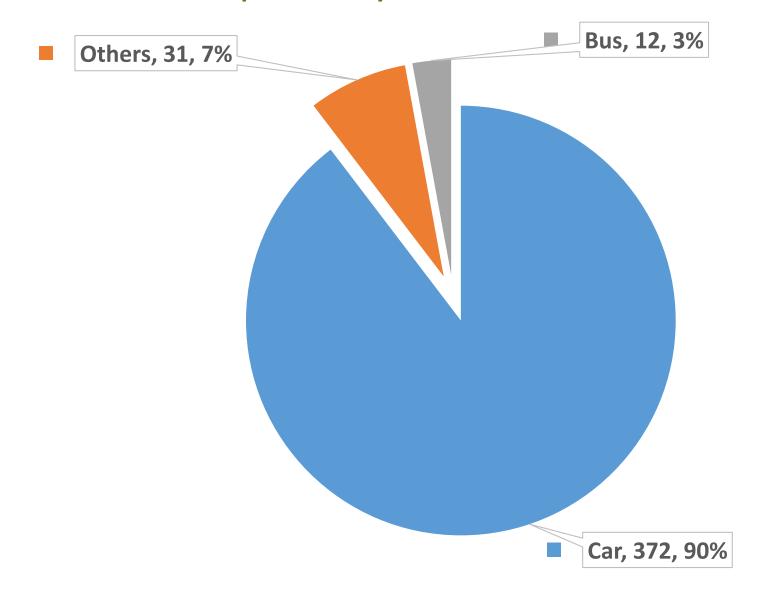

### Q20. What form of transport do you use most often?

Q21. What forms of transport would you like to use more? What is currently preventing you from using your preferred mode of transport?