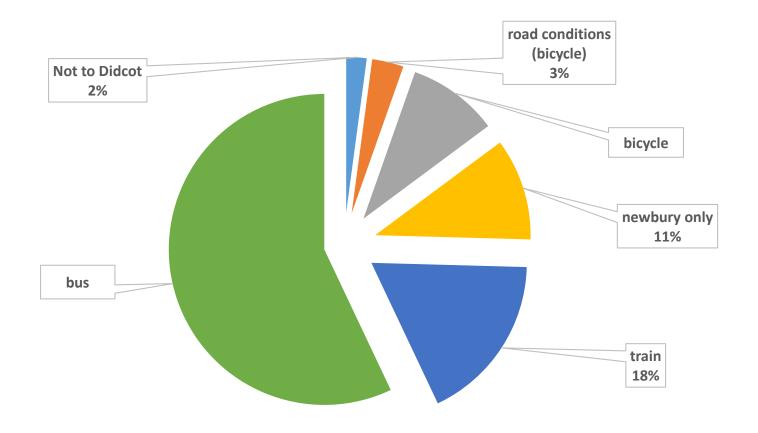

### Q20. What form of transport do you use most often?

Q21. What forms of transport would you like to use more? What is currently preventing you from using your preferred mode of transport?