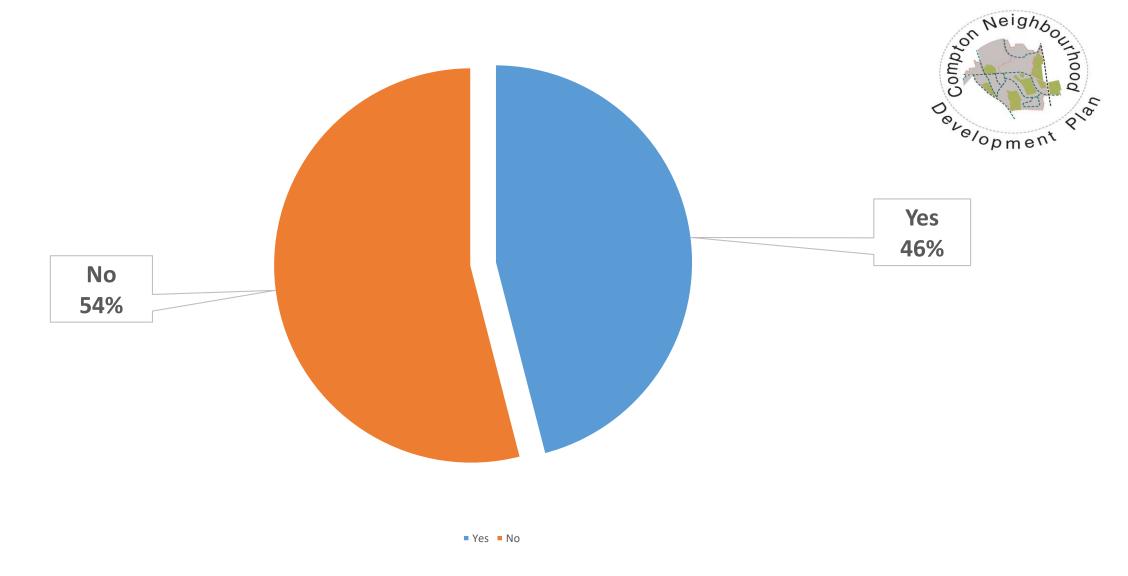

## Q23. If you use public transport to travel from Compton, does it take you to your destination?