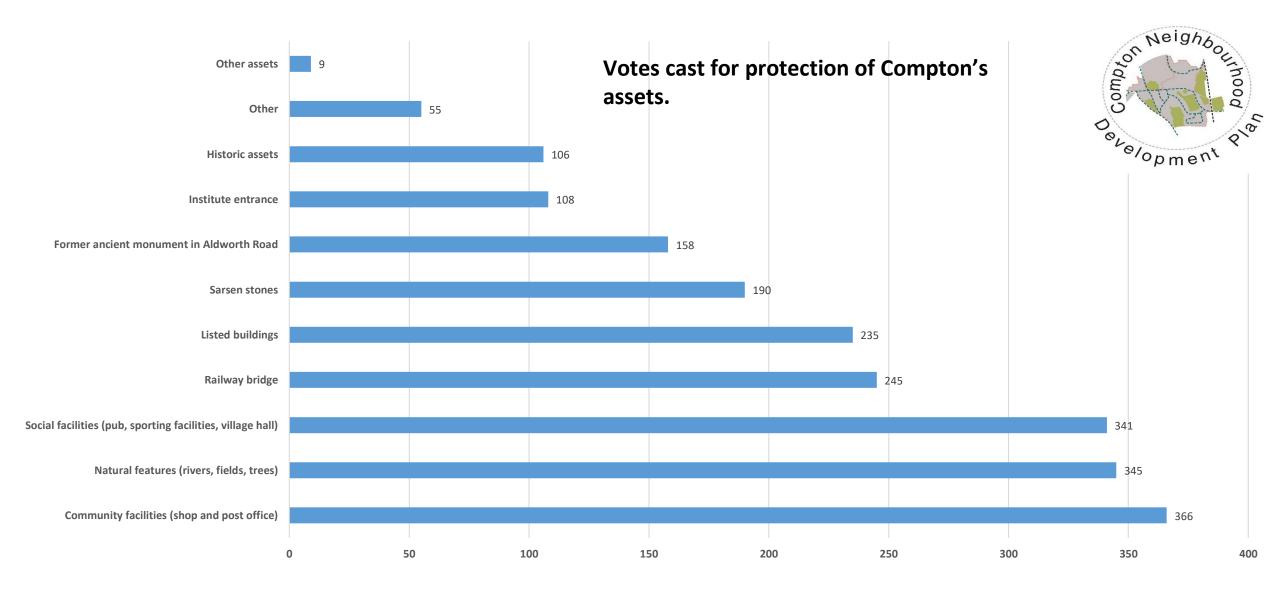

## Part 5: COMPTON'S ASSETS

#### Q24. Please identify any of Compton's assets you would like to be protected.

<sup>©</sup> Crown copyright and database rights, 2018

<sup>©</sup> Local Government Information House Limited copyright and database rights, 2018