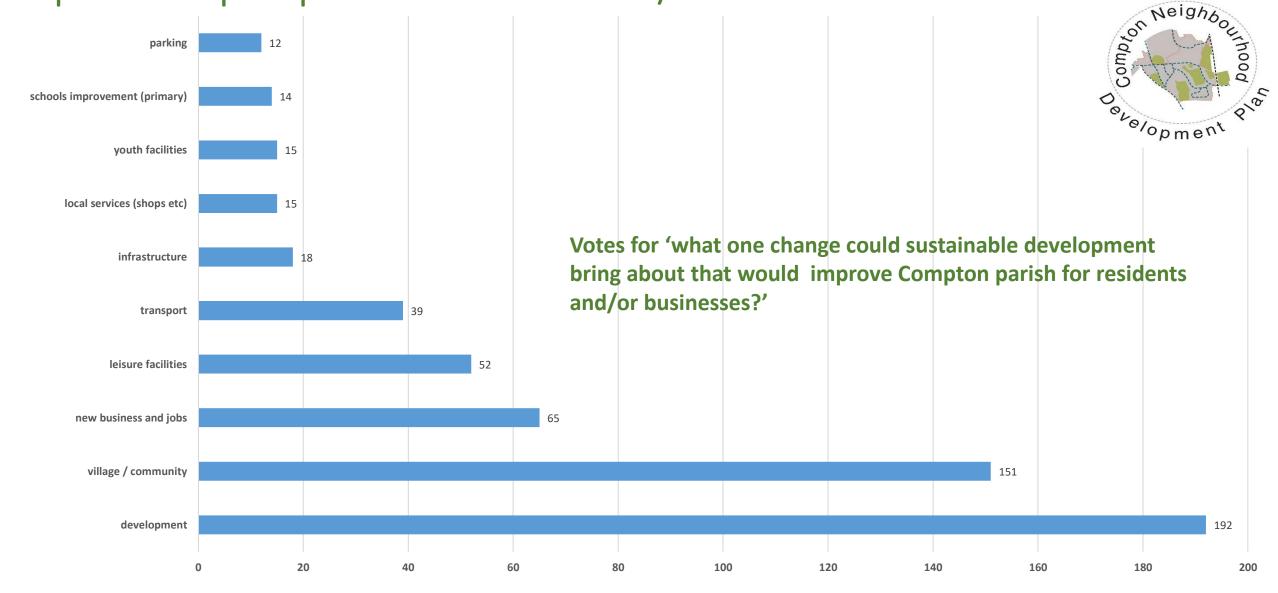

## Q6. In what ways could development harm Compton parish if not properly managed?

Q7. What one change could sustainable development bring about that would improve Compton parish for residents and/or businesses?

Q7 Word Cloud. The most frequent words written about in Q7: What one change could sustainable development bring about that would improve Compton parish for residents and/or businesses?

Q8. What does Compton parish need in terms of services or facilities, that it does not already have?