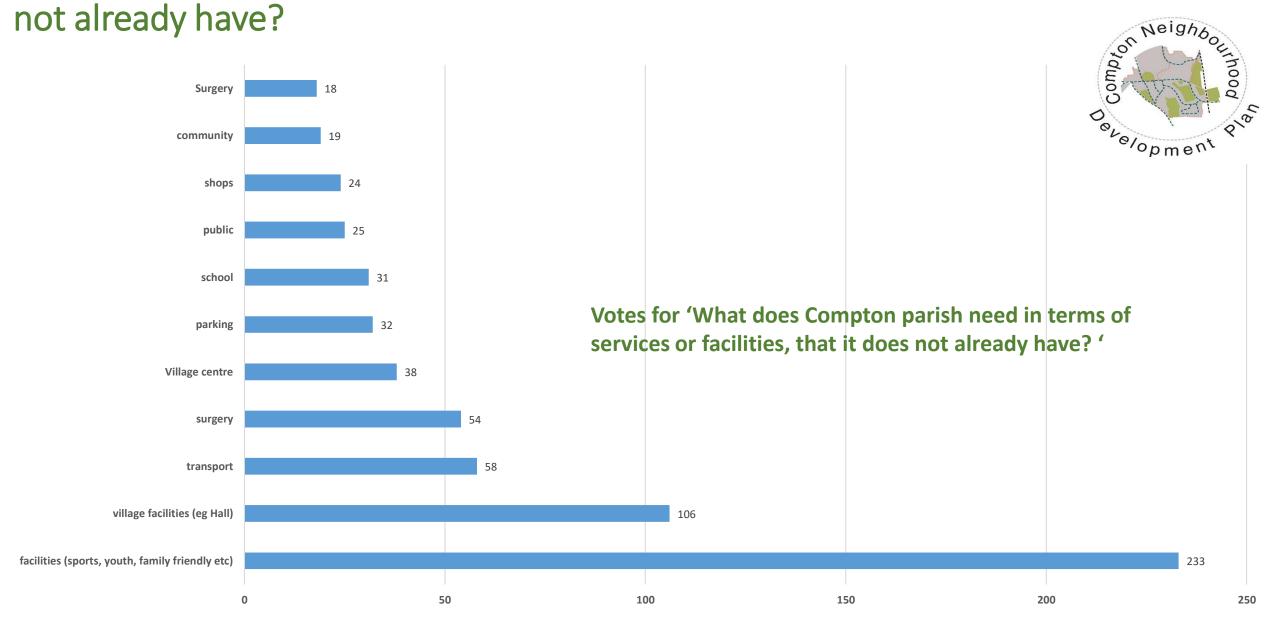

Q7 Word Cloud. The most frequent words written about in Q7: What one change could sustainable development bring about that would improve Compton parish for residents and/or businesses?

Q8. What does Compton parish need in terms of services or facilities, that it does not already have?