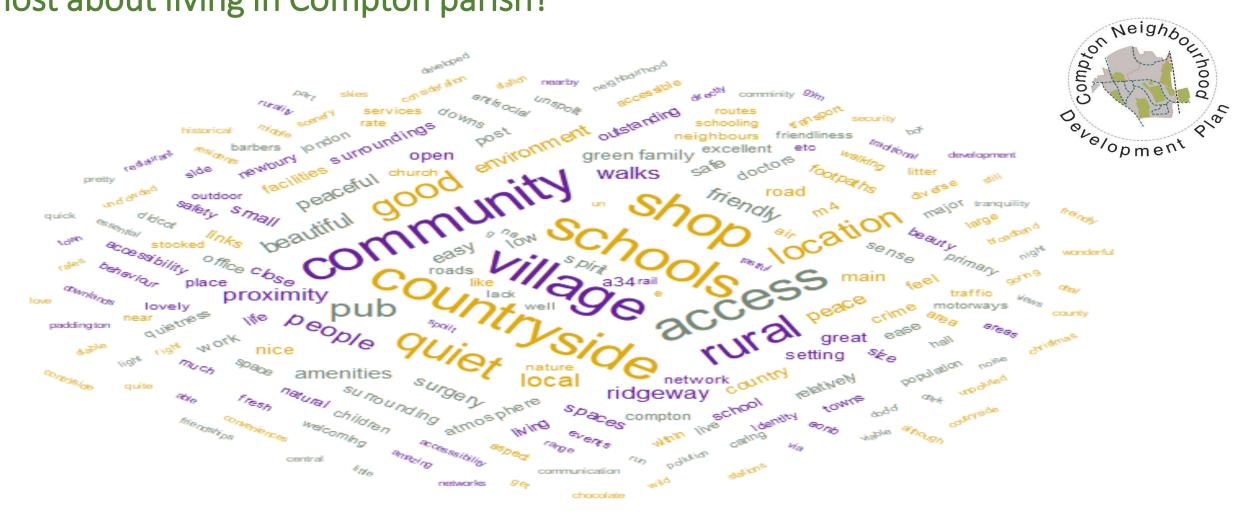

# Q1. What do you value most about living in Compton

Compton Neighbourhood Development Plan Survey

Q1. Word Cloud shows the most words written about in Q1: What do you value most about living in Compton parish?

Q1. Word Cloud to show the most frequent words written about in Q1: What do you value most about living in Compton parish?