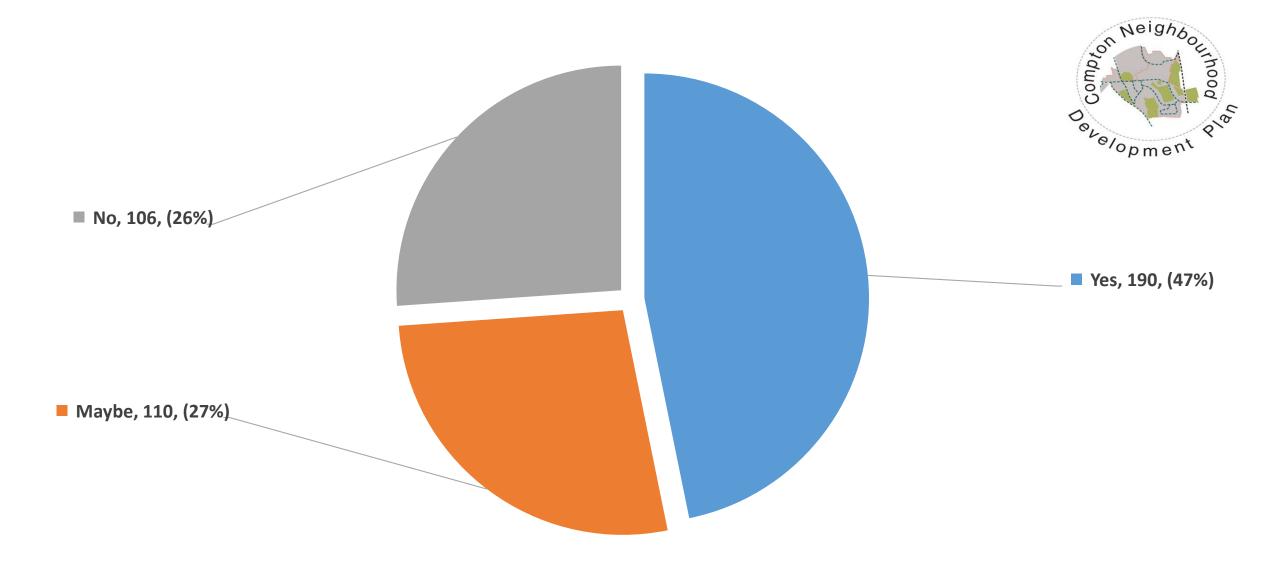

mpton parish in 15 years time?



#### Q3 and Q4 data combined describing Compton today and in 15 years time.



## Q5. What are the greatest benefits that sustainable development could have for Compton parish?



## Q6. In what ways could development harm Compton parish if not properly managed?



Q7. What one change could sustainable development bring about that would improve Compton parish for residents and/or businesses?



Q7 Word Cloud. The most frequent words written about in Q7: What one change could sustainable development bring about that would improve Compton parish for residents and/or businesses?



Q8. What does Compton parish need in terms of services or facilities, that it does not already have?



#### Q9. Is your home likely to meet your needs for the rest of your life?