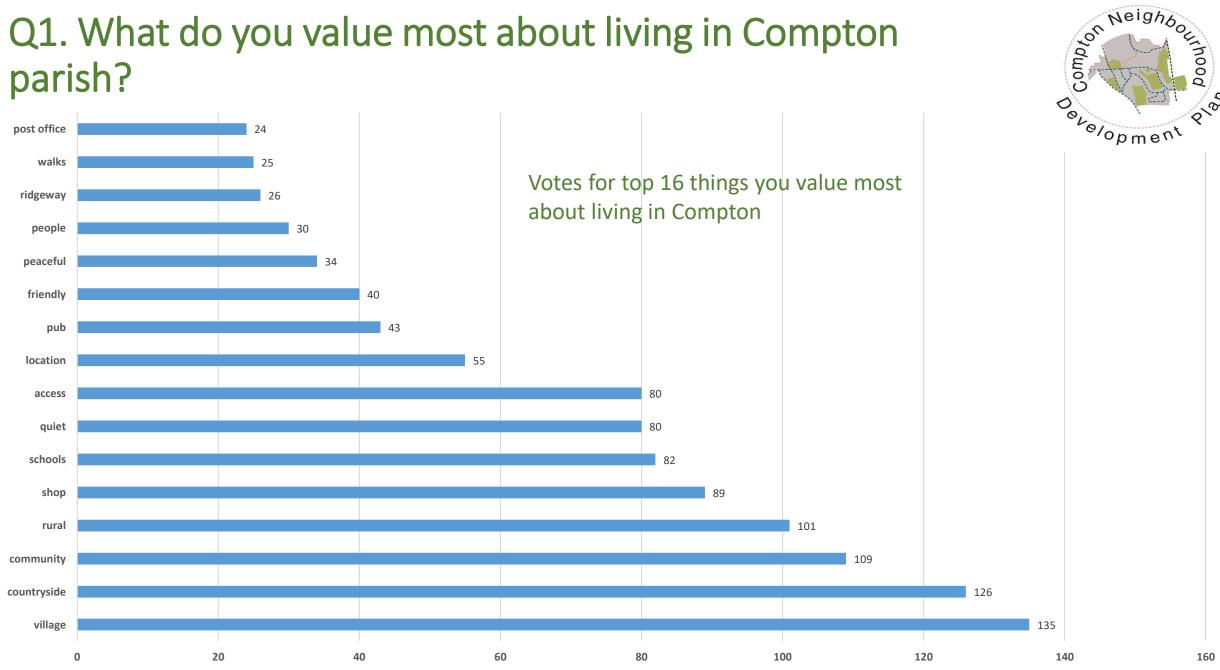

# Q1. What do you value most about living in Compton

Compton Neighbourhood Development Plan Survey

Q1. Word Cloud shows the most words written about in Q1: What do you value most about living in Compton parish?