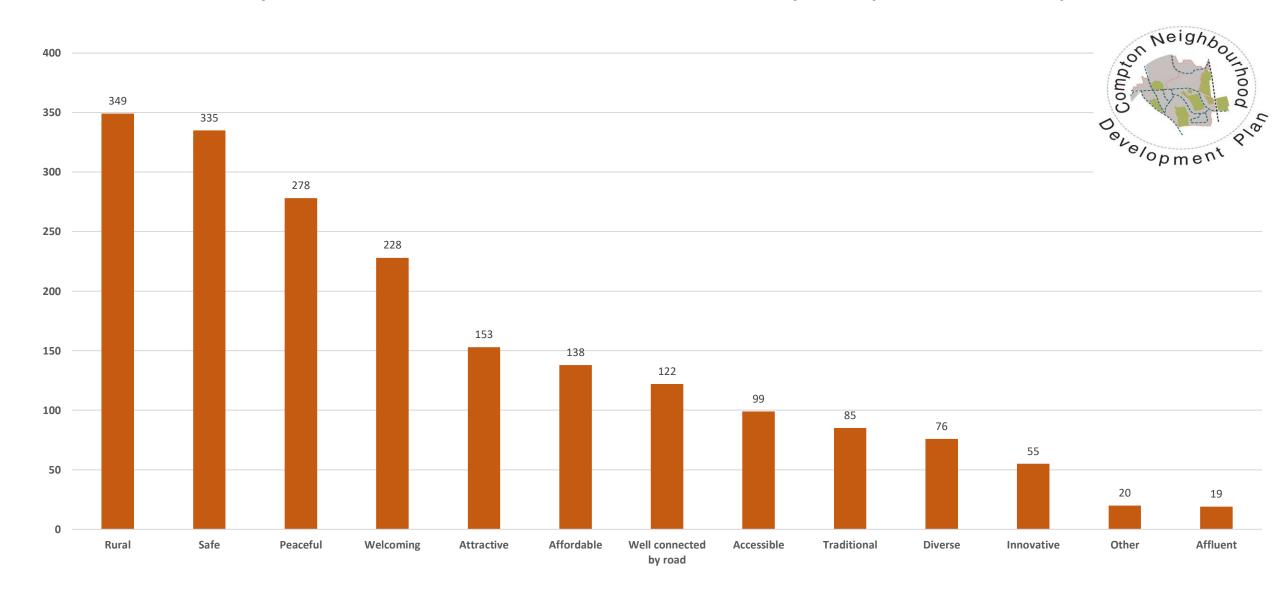

#### Q4. How would you like to be able to describe Compton parish in 15 years time?