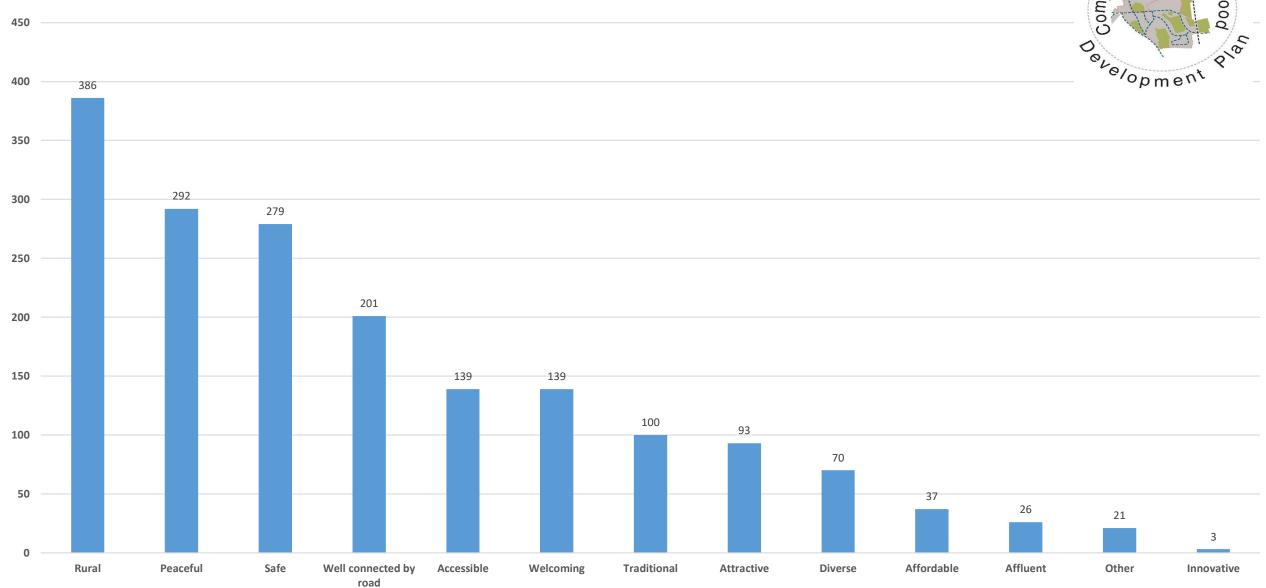

n Compton



Compton Neighbourhood Development Plan Survey

Q1. Word Cloud shows the most words written about in Q1: What do you value most about living in Compton parish?



Q1. Word Cloud to show the most frequent words written about in Q1: What do you value most about living in Compton parish?



#### Neighbourhood Q2. What about Compton parish needs to be improved? footpaths sports dogs Votes for top 15 issues to be 33 surgery improved in Compton litter housing public community village facilities Buses etc. school 102 parking village community 112 165 road conditions traffic / speeding 175 20 40 60 80 100 120 140 160 180 200

Q2. Word Cloud shows the most words written about in Q2: What about Compton parish needs to be improved?



### Q3. How would you describe Compton parish today?



#### Q4. How would you like to be able to describe Compton parish in 15 years time?



#### Q3 and Q4 data combined describing Compton today and in 15 years time.



## Q5. What are the greatest benefits that sustainable development could have for Compton parish?



## Q6. In what ways could development harm Compton parish if not properly managed?



Q7. What one change could sustainable development bring about that would improve Compton parish for residents and/or businesses?



Q7 Word Cloud. The most frequent words written about in Q7: What one change could sustainable development bring about that would improve Compton parish for residents and/or businesses?



Q8. What does Compton parish need in terms of services or facilities, that it does not already have?



#### Q9. Is your home