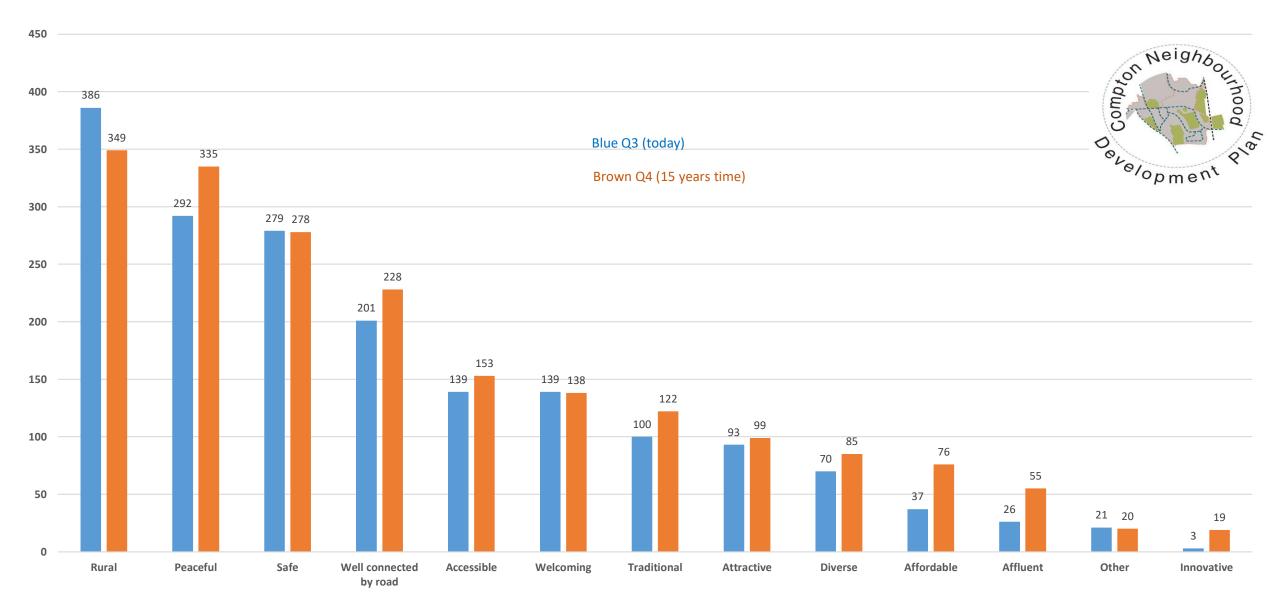

rish?



Q1. Word Cloud to show the most frequent words written about in Q1: What do you value most about living in Compton parish?



#### Neighbourhood Q2. What about Compton parish needs to be improved? footpaths sports dogs Votes for top 15 issues to be 33 surgery improved in Compton litter housing public community village facilities Buses etc. school 102 parking village community 112 165 road conditions traffic / speeding 175 20 40 60 80 100 120 140 160 180 200

Q2. Word Cloud shows the most words written about in Q2: What about Compton parish needs to be improved?



### Q3. How would you describe Compton parish today?



#### Q4. How would you like to be able to describe Compton parish in 15 years time?



#### Q3 and Q4 data combined describing Compton today and in 15 years time.



## Q5. What are the greatest benefits that sustainable development could have for Compton parish?



## Q6. In what ways could development harm Compton parish if not properly managed?



Q7. What one change could sustainable development bring about that would improve Compton parish for residents and/or businesses?



Q7 Word Cloud. The most frequent words written about in Q7: What one change could sustainable development bring about that would improve Compton parish for residents and/or businesses?



Q8. What does Compton parish need in terms of services or facilities, that it does not already have?



#### Q9. Is your home likely to meet your needs for the rest of your life?