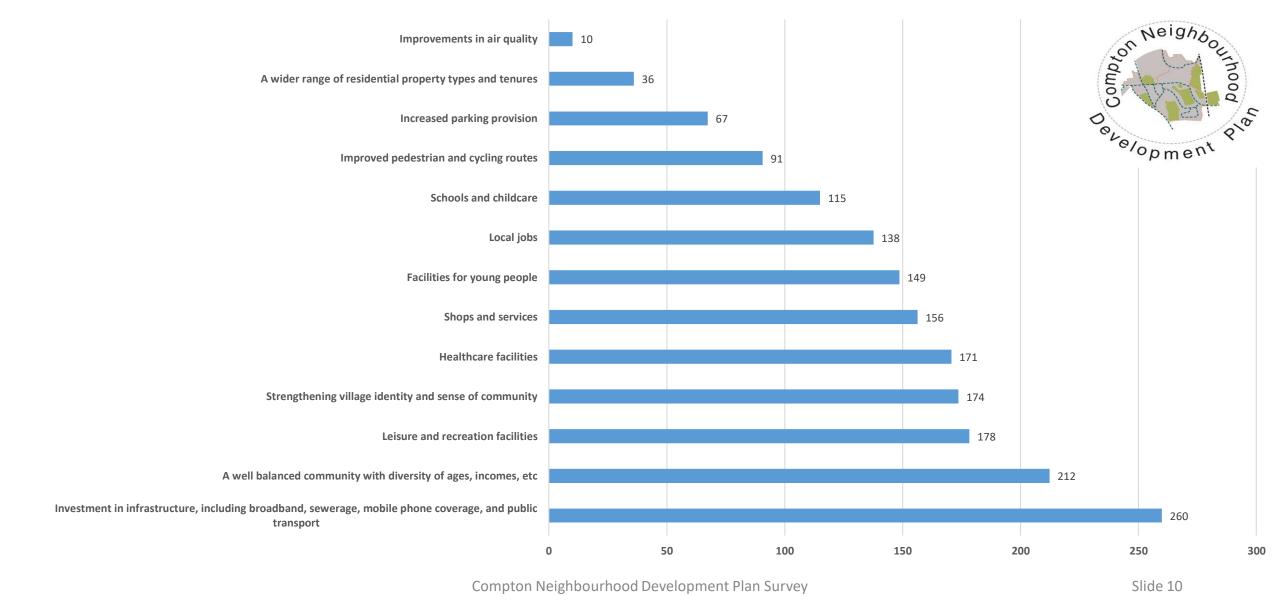

## Q5. What are the greatest benefits that sustainable development could have for Compton parish?