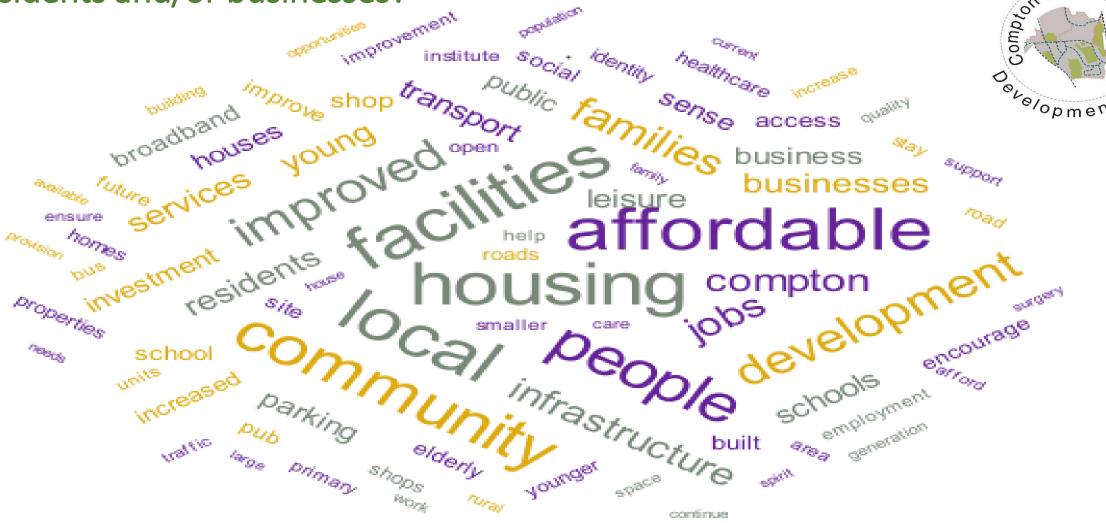

Q7 Word Cloud. The most frequent words written about in Q7: What one change could sustainable development bring about that would improve Compton parish for residents and/or businesses?

Q8. What does Compton parish need in terms of services or facilities, that it does not already have?