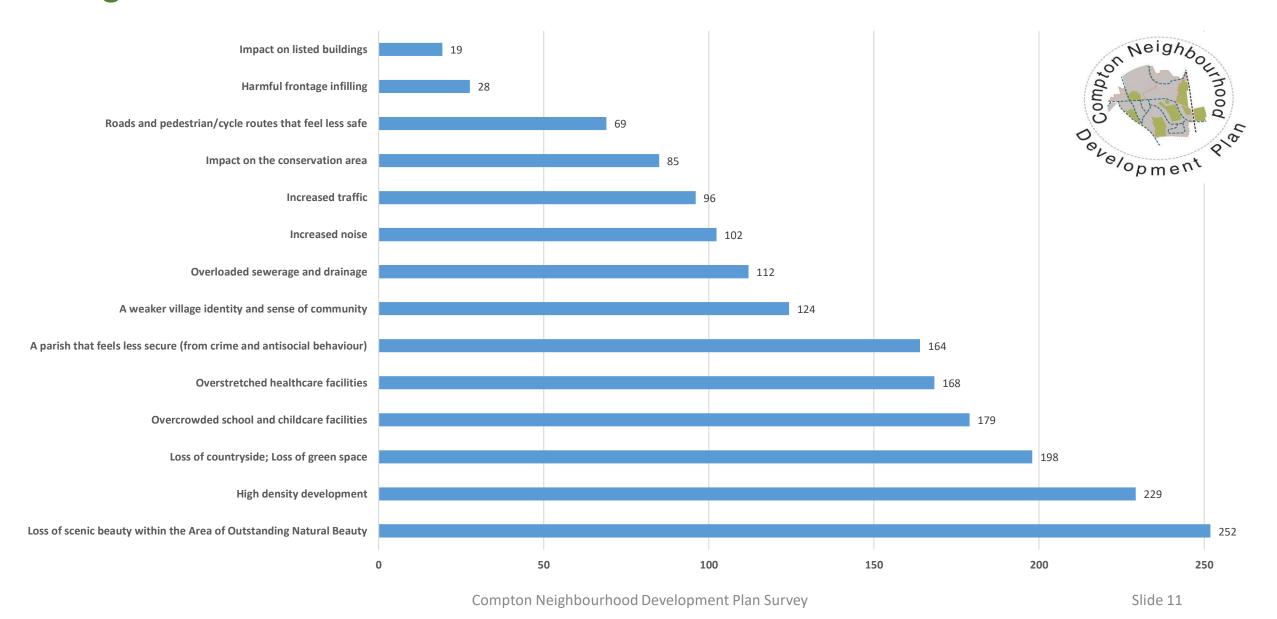

## Q6. In what ways could development harm Compton parish if not properly managed?

Q7. What one change could sustainable development bring about that would improve Compton parish for residents and/or businesses?