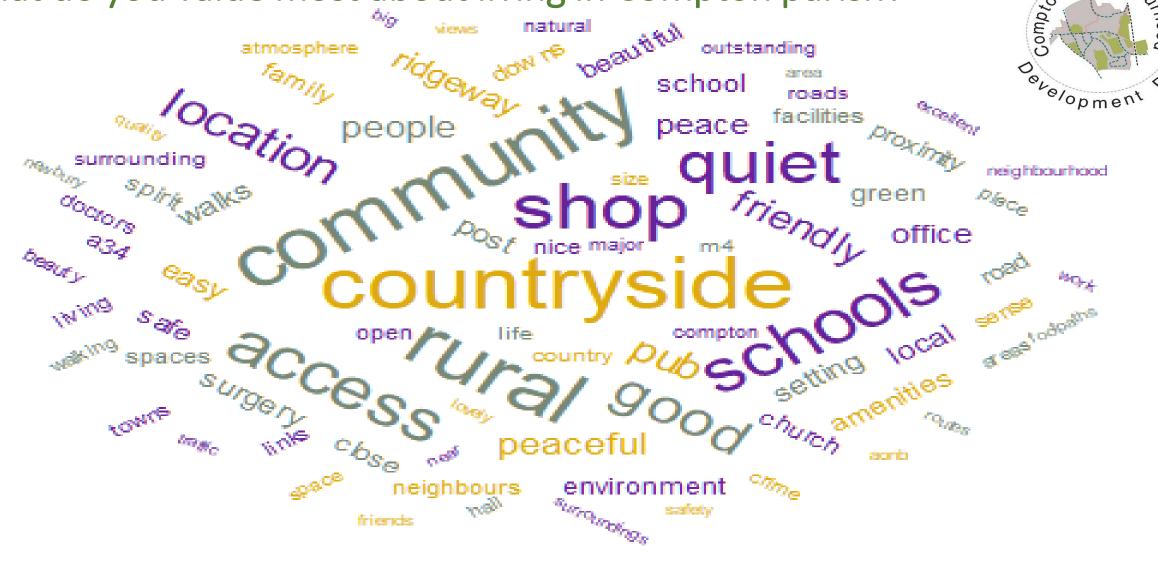

# Q1. What do you value most about living in Compton

Compton Neighbourhood Development Plan Survey

Q1. Word Cloud shows the most words written about in Q1: What do you value most about living in Compton parish?

Q1. Word Cloud to show the most frequent words written about in Q1: What do you value most about living in Compton parish?