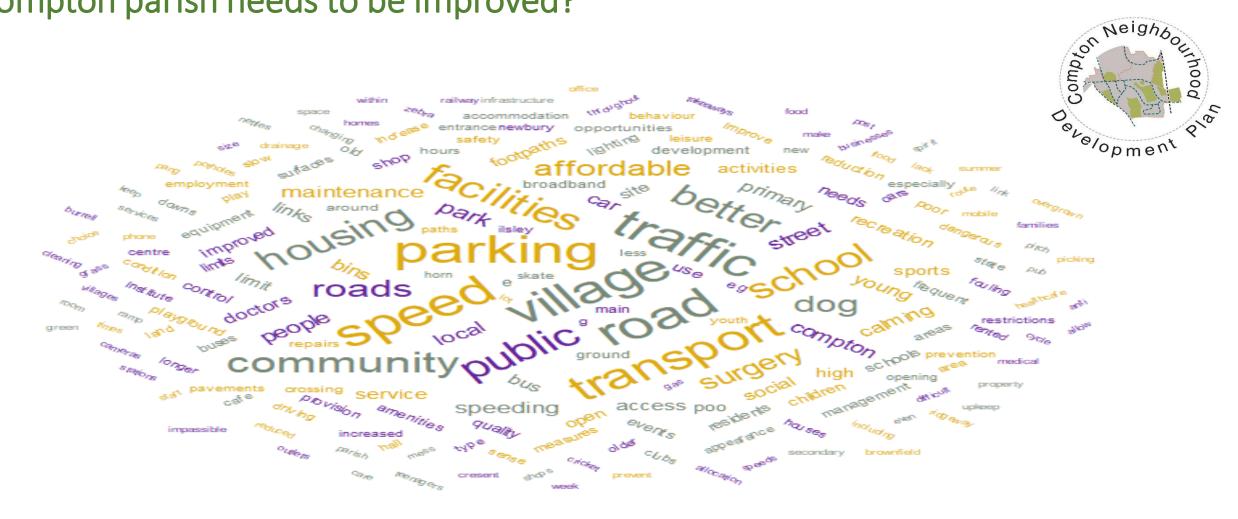

#### Neighbourhood Q2. What about Compton parish needs to be improved? footpaths sports dogs Votes for top 15 issues to be 33 surgery improved in Compton litter housing public community village facilities Buses etc. school 102 parking village community 112 165 road conditions traffic / speeding 175 20 40 60 80 100 120 140 160 180 200

Q2. Word Cloud shows the most words written about in Q2: What about Compton parish needs to be improved?